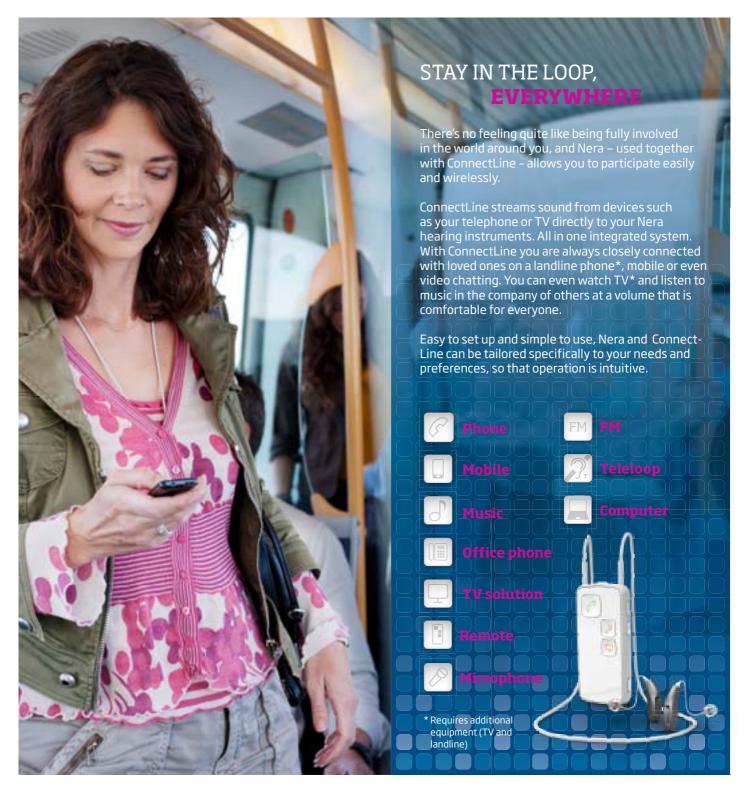

Powered by an ensemble of unique technologies never before available in this category, Oticon Nera is our best mid-level hearing solution family yet. By blending seamlessly with the natural way our brain and ears work together, Nera gives you a clear sense of where the sounds around you are coming from. The integrated directional microphones then give you the freedom to focus on the sounds most important to you. Nera further enhances the sound experience with its unique whistling and feedback prevention functions that prevent tiring interruptions.